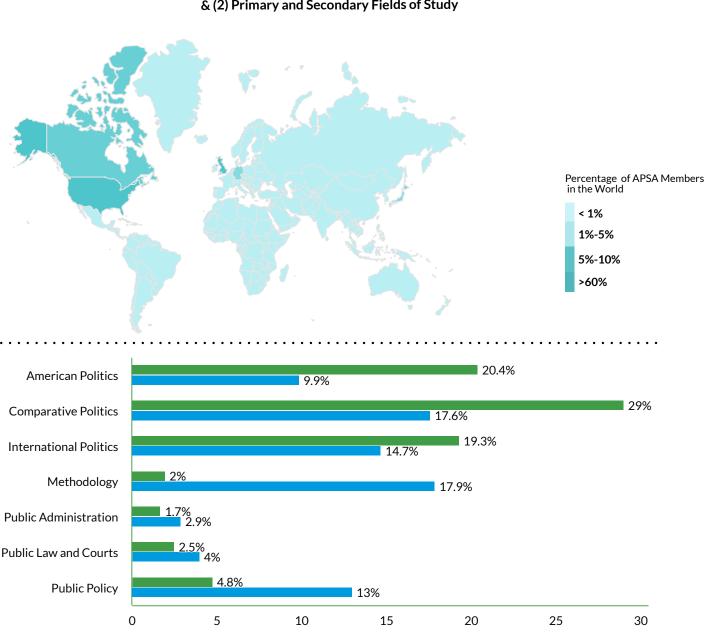

Figures 1 and 2: (1) APSA Members in the World & (2) Primary and Secondary Fields of Study

Primary Field Secondary Field

\*\*\*Percentages for Native American or Alaskan Native (0.2%) are not included in this visualization.